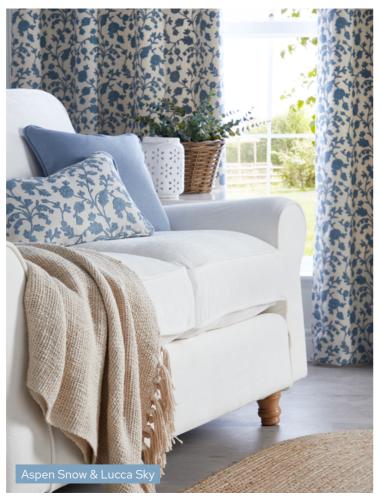

# Say it with flowers

Our designs encompass everything from grand, large-scale florals to more intricate and delicate patterns. When printed on upholstery-weight woven fabrics, they create a truly sensational look in your home.

For those who prefer a subtler touch of floral elegance, consider covering or reupholstering an armchair with one of our floral fabrics to create a stunning statement piece, and pair with a plain coloured sofa.

Or embrace boldness by selecting curtains in a floral design, creating a captivating focal point in your room.