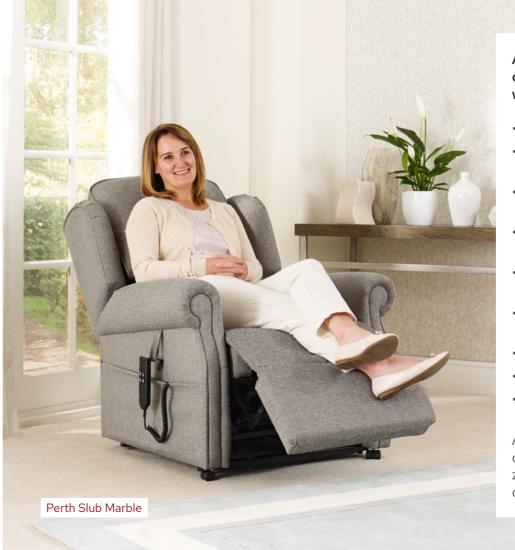

# Recline in style

When it comes to total comfort, the Plumbs Siesta recliner chair takes some beating.

What makes it extra special is the fact that you can customise it. Choose from over 600 of our fabric styles and colourways to create a chair that is unique to you and sits perfectly with the rest of your room.

Plus, there is a choice of these different back cushion styles: Button Back, Waterfall, and Split Lumbar.

## As with every Plumbs product, comfort goes hand-in-hand with quality. Features include:

- Available in over 600 fabrics
- Smooth reclining operation for total comfort
- Luxurious, top-of-the-range pocket sprung seat cushion
- Full-length arm caps to protect and enhance the life of your chair
- Loop and pocket for your handset controls
- Backup battery to lower the chair in the event of a power cut
- Heat and massage option
- Durable castors
- Two-year warranty

Ask your Home Consultant about our white glove delivery service, zero VAT eligibility, and removal of your old furniture.