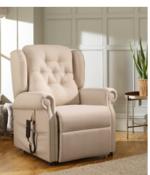

# Recline in style

When it comes to total comfort, the Plumbs Siesta recliner chair takes some beating.

What makes it extra special is the fact that you can customise it. Choose from over 600 of our fabric styles and colourways to create a chair that is unique to you and sits perfectly with the rest of your room.

Plus, there is a choice of these different back cushion styles: Button Back, Waterfall, and Split Lumbar.

## As with every Plumbs product, comfort goes hand-in-hand with quality. Features include:

- Available in over 600 fabrics
- Smooth reclining operation for total comfort
- Luxurious, top-of-the-range pocket sprung seat cushion
- Full-length arm caps to protect and enhance the life of your chair
- Loop and pocket for your handset controls
- Backup battery to lower the chair in the event of a power cut
- Heat and massage option
- Durable castors
- Two-year warranty