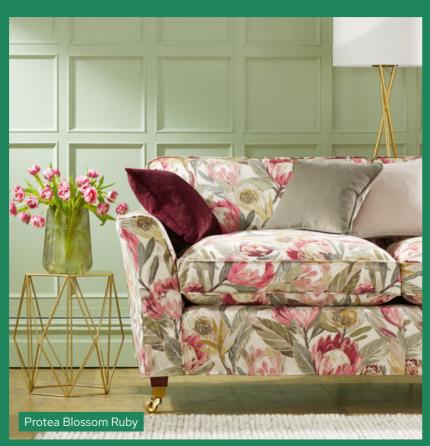

# Say it with flowers

Our designs encompass everything from grand, large-scale florals to more intricate and delicate patterns. When printed on upholstery-weight woven fabrics, they create a truly sensational look in your home.

For those who prefer a subtler touch of floral elegance, consider covering or reupholstering an armchair with one of our floral fabrics to create a stunning statement piece, and pair with a plain coloured sofa.

Or embrace boldness by selecting curtains in a floral design, creating a captivating focal point in your room.