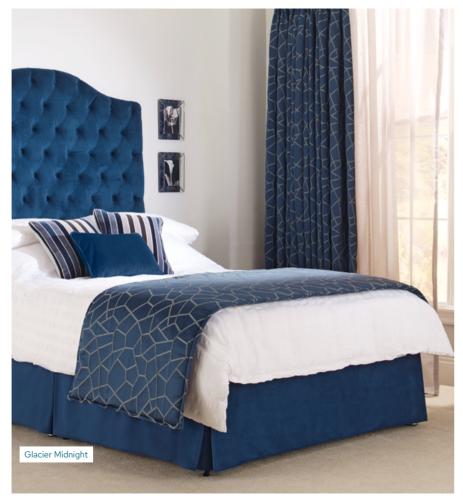

## Blissful bedroom retreats

Embrace tranquillity with blackout lined curtains for your bedroom. Especially effective in summer, they block out the early morning sun and insulate against heat, ensuring a peaceful, undisturbed sleep.

Why not complete your bedroom makeover with a new colour-coordinated headboard, made-to-measure valance or bedspread, and finish with an interlined throw or some stylish scatter cushions? All are crafted using your choice of Plumbs fabrics.