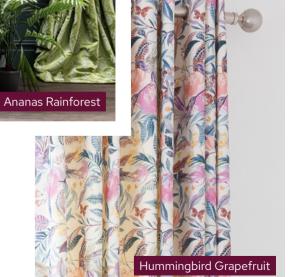

# Say it with flowers

Our designs encompass everything from grand, large-scale florals to more intricate and delicate patterns. When printed on upholstery-weight woven fabrics, they create a truly sensational look in your home.

For those who prefer a subtler touch of floral elegance, consider covering or reupholstering an armchair with one of our floral fabrics to create a stunning statement piece, and pair with a plain coloured sofa.

Or embrace boldness by selecting curtains in a floral design, creating a captivating focal point in your room.