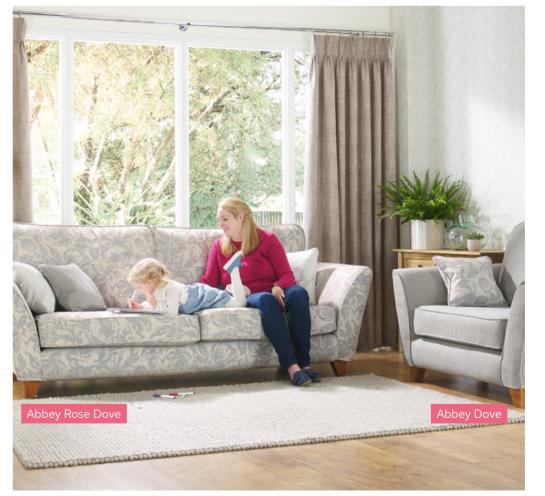

# We've got your old furniture **covered**

You love your furniture, but its appearance and comfort is not what it used to be. We hear that a lot from our customers. Each of our made-to-measure sofa and armchair covers is a true one-off.

You choose the style and we craft it to fit like a glove over your existing upholstery for a simple and impactful transformation.

And we have the right cover type just for you:

- Over 800 quality fabrics: from patterns to plain, neutrals to bold
- The very best fit: we take over 100 measurements to guarantee it
- **②** Enhanced comfort: new cushion in-fills available for that "as new" feeling
- Easy care: our covers are simple to remove and refit, and most fabrics are machine washable at 30°C
- Family friendly fabrics: including Aquaclean® for incredible stain resistance
- Free fabric samples are available: browse the range at plumbs.co.uk