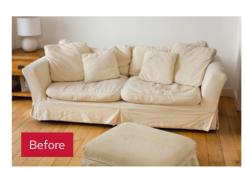

# We've got your old furniture **covered**

You love your furniture, but its appearance and comfort is not what it used to be. We hear that a lot from our customers. Each of our made-to-measure sofa and armchair covers is a true one-off.

You choose the style and we craft it to fit like a glove over your existing upholstery for a simple and impactful transformation.

And we have the right cover type just for you:

#### **Easifit**

Indulge in the comfort of our Easifit covers, beautifully crafted from a quality lightweight fabric with added stretch for a contoured fit. Choose from around 40 designs, all machine washable at 40°C, and resistant to shrinkage and fading.

#### Designer

Choose our Designer covers for a more structured fit. Similar to Easifit, we take over 100 measurements to ensure the best fit, however you have the choice of over 600 quality rigid fabrics, most of which are machine washable at 30°C.

#### **Traditional Tailored**

Experience our finest offering. With a vast selection of premium fabrics, our skilled crafts team meticulously creates a template over your existing furniture for the ultimate tailored precision fit. Most fabrics are machine washable at 30°C.