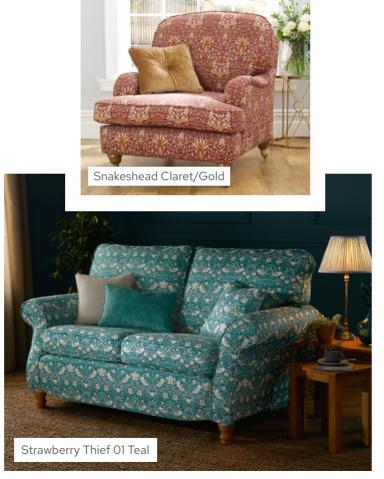

- Over 800 quality fabrics: from patterns to plain, neutrals to bold
- The very best fit: we take over 100 measurements to guarantee it
- **②** Enhanced comfort: new cushion in-fills available for that "as new" feeling
- Easy care: our covers are simple to remove and refit, and most fabrics are machine washable at 30°C
- Family friendly fabrics: including Aquaclean® for incredible stain resistance
- Free fabric samples are available: browse the range at plumbs.co.uk

Choose from over 800 beautiful fabrics in the comfort of your own home. Each has passed UK fire regulations and the Martindale 'domestic standard' rub test for durability, which sees them withstand 20,000 rubs and still look fabulous.