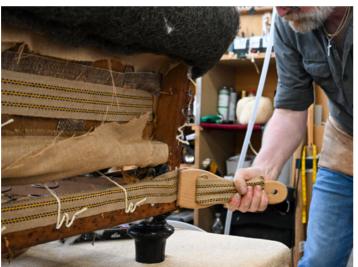

No one treats your old furniture with more care than our master reupholsterers. They take immense pride in their work, and possess an unrivalled passion for restoring furniture from the inside out to create pieces that are perfectly you and as good as new.

## How we reupholster your furniture

- We carefully strip your furniture back to its frame, tightening any loose frame joints and replacing springs where needed.
- New seat cushions are created so you'll always be sitting comfortably. Our craftspeople draw on decades of experience to produce a finished product that perfectly balances style, comfort and quality.
- Using the Plumbs fabric of your choice, your furniture is meticulously reupholstered.
- We put craft into every detail, ensuring that all original features are maintained.