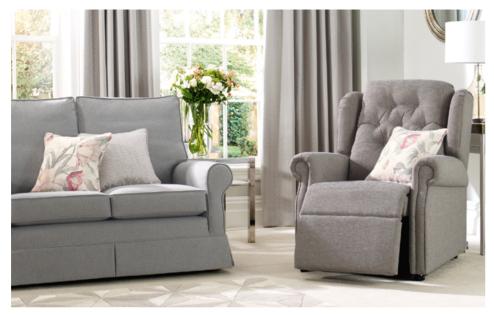

# The classics never go out of style

A timeless neutral base is the pinnacle of versatility. Cream complements and coordinates with any other design and colour for a classic, traditional or contemporary look.

Your local home consultant can provide expert advice on perfect pairings, from harmonising your sofa and curtains to selecting scatter cushions that add a pop of style to your living space.

It's simple to arrange a free home consultation, just call **01772 901 500** or visit **plumbs.co.uk** 