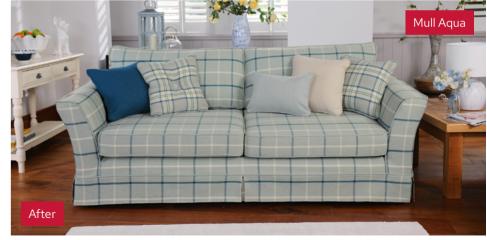

# We've got your old furniture **covered**

You love your furniture, but its appearance and comfort is not what it used to be. We hear that a lot from our customers. Each of our made-to-measure sofa and armchair covers is a true one-off.

You choose the style and we craft it to fit like a glove over your existing upholstery for a simple and impactful transformation.

And we have the right cover type just for you:

#### **Easifit**

Indulge in the comfort of our Easifit covers, beautifully crafted from a quality lightweight fabric with added stretch for a contoured fit. Choose from around 40 designs, all machine washable at 40°C, and resistant to shrinkage and fading.

#### Designer

Choose our Designer covers for a more structured fit. Similar to Easifit, we take over 100 measurements to ensure the best fit, however you have the choice of over 600 quality rigid fabrics, most of which are machine washable at 30°C.

#### **Traditional Tailored**

Experience our finest offering. With a vast selection of premium fabrics, our skilled crafts team meticulously creates a template over your existing furniture for the ultimate tailored precision fit. Most fabrics are machine washable at 30°C.