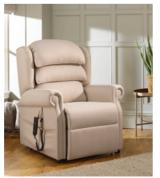

# Recline in style

When it comes to total comfort, the Plumbs Siesta recliner chair takes some beating.

What makes it extra special is the fact that you can customise it. Choose from over 600 of our fabric styles and colourways to create a chair that is unique to you and sits perfectly with the rest of your room.

Plus, there is a choice of these different back cushion styles: Button Back, Waterfall, and Split Lumbar.

## As with every Plumbs product, comfort goes hand-in-hand with quality. Features include:

- Available in over 600 fabrics
- Smooth reclining operation for total comfort
- Luxurious, top-of-the-range pocket sprung seat cushion
- Full-length arm caps to protect and enhance the life of your chair
- Loop and pocket for your handset controls
- Backup battery to lower the chair in the event of a power cut
- Heat and massage option
- Durable castors
- Two-year warranty