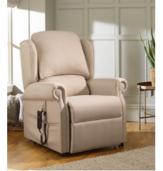

# Recline in style

When it comes to total comfort, the Plumbs Siesta recliner chair takes some beating.

What makes it extra special is the fact that you can customise it. Choose from over 600 of our fabric styles and colourways to create a chair that is unique to you and sits perfectly with the rest of your room.

Plus, there is a choice of these different back cushion styles: Button Back, Waterfall, and Split Lumbar.

## As with every Plumbs product, comfort goes hand-in-hand with quality. Features include:

- Available in over 600 fabrics
- Smooth reclining operation for total comfort
- Luxurious, top-of-the-range pocket sprung seat cushion
- Full-length arm caps to protect and enhance the life of your chair
- Loop and pocket for your handset controls
- Backup battery to lower the chair in the event of a power cut
- Heat and massage option
- Durable castors
- Two-year warranty