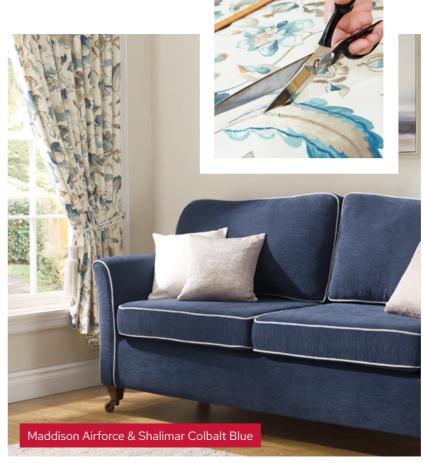

# We've got your old furniture **covered**

You love your furniture, but its appearance and comfort is not what it used to be. We hear that a lot from our customers. Each of our made-to-measure sofa and armchair covers is a true one-off.

You choose the style and we craft it to fit like a glove over your existing upholstery for a simple and impactful transformation.

And we have the right cover type just for you:

- Over 800 quality fabrics: from patterns to plain, neutrals to bold
- The very best fit: we take over 100 measurements to guarantee it
- **②** Enhanced comfort: new cushion in-fills available for that "as new" feeling
- Easy care: our covers are simple to remove and refit, and most fabrics are machine washable at 30°C
- Family friendly fabrics: including Aquaclean® for incredible stain resistance
- Free fabric samples are available: browse the range at plumbs.co.uk