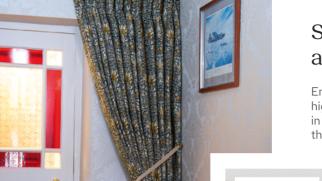

### Elegant door curtains

Transform your doorways with our stylish door curtains. Ideal for keeping draughts out and the warmth in, they add a touch of sophistication while serving a practical purpose.

Snakeshead Indigo/Hemp