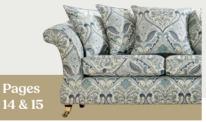

# Our finest cover product **Traditional Tailored Covers.**

**"It was a much easier experience than I had expected.** They brought round lots of fabric samples for me to choose from. The covers are now fitted and look fantastic." **Esther,** December 2024

Trustpilot

14 | Plumbs Traditional Tailored covers

Plumbs Traditional Fitted Covers are our finest cover product, handmade on your furniture for the closest possible fit (like a bespoke suit for your suite).

### What makes our Traditional Tailored covers different?

- A Plumbs craftsperson will come to your home and make a pattern of your furniture down to the very last detail, or your furniture will be taken to one of Plumbs quality approved workshops
- Covers are meticulously handcrafted for a precise, tailored fit in your choice of Plumbs fabric
- Most covers are removable, washable and easy to re-fit

Plumbs Traditional Tailored covers | 15