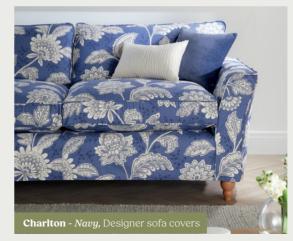

# Designer Covers. Relaxed style.

Designer Covers have a relaxed, contemporary looser fitting style.

Select from over 800 designs and colourways including cottons, velvets and chenilles – many are machine washable at 30°C.

> Your local Home Consultant will take detailed measurement and photographs of your furniture.

Plumbs skilled craftsmen and women will work to the detailed dimensions, ensuring your covers are tailor made to your furniture.