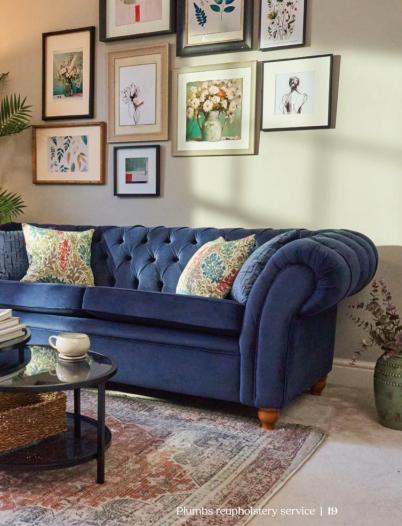

## **Sofa Covers.** Reimagine. Refresh. **Relove your sofa.**

Easy to remove and refit, and with most fabrics machine washable at 30°C, our made-to-measure covers tick every box when it comes to ease and convenience. Choose from over 800 beautiful fabrics in the comfort of your own home. For even more comfort and plumpness, we offer new cushion infills too.

Our bespoke furniture covers are the ideal way to restore comfort and style to your sofa.

Your local consultant will take precise measurements and return to fit your new sofa covers for you. We pride ourselves on attention to detail and ensuring you get the very best fit possible.

- The very best fit: we take over 100 measurements to guarantee it
- Easy care: our covers are simple to remove and refit, and most fabrics are machine washable at 30°C
- Some series of the series of t
- Family friendly fabrics: including Aquaclean<sup>®</sup> for incredible stain resistance, see page 13 for more details