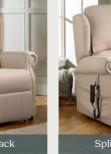

Plumbs Siesta riser and recliner in Perth Slub - Marble

30 | Plumbs recliners

Split Lumbar

As with every Plumbs product, comfort goes hand-in-hand with quality. Features include:

- Available in over 800 fabrics
- Smooth reclining operation for total comfort
- Luxurious, top-of-the-range pocket sprung seat cushion
- Full-length arm caps to protect and enhance the life of your chair
- Loop and pocket for your handset controls
- Backup battery to lower the chair in the event of a power cut
- Heat and massage option
- $\bigcirc$  Durable castors
- ✓ Two-year warranty