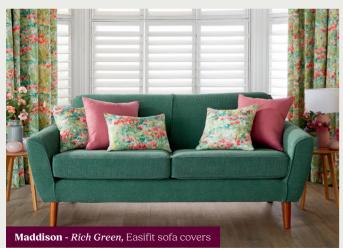

# Designer Covers. Relaxed style.

Designer Covers have a relaxed, contemporary looser fitting style.

Select from over 800 designs and colourways including cottons, velvets and chenilles – many are machine washable at 30°C.

> Your local Home Consultant will take detailed measurement and photographs of your furniture.

Plumbs skilled craftsmen and women will work to the detailed dimensions, ensuring your covers are tailor made to your furniture.

Cardinal - Sage, Designer sofa covers with Bramble - Forest, curtains

12 Designer furniture covers