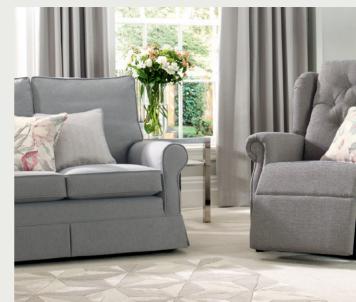

## **Sofa Covers.** Reimagine. Refresh. **Relove your sofa.**

Easy to remove and refit, and with most fabrics machine washable at 30°C, our made-to-measure covers tick every box when it comes to ease and convenience. Choose from over 800 beautiful fabrics in the comfort of your own home. For even more comfort and plumpness, we offer new cushion infills too.

Our bespoke furniture covers are the ideal way to restore comfort and style to your sofa.

Your local consultant will take precise measurements and return to fit your new sofa covers for you. We pride ourselves on attention to detail and ensuring you get the very best fit possible.

# Designer Covers. Relaxed style.

Designer Covers have a relaxed, contemporary looser fitting style.

Select from over 800 designs and colourways including cottons, velvets and chenilles – many are machine washable at 30°C.