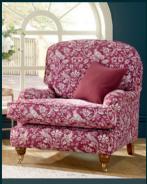

# Designer Covers. Relaxed style.

Designer Covers have a relaxed, contemporary looser fitting style.

Select from over 800 designs and colourways including cottons, velvets and chenilles – many are machine washable at 30°C.

Cardinal - Sage, Designer sofa covers with Bramble - Forest, curtains

12 Designer furniture covers