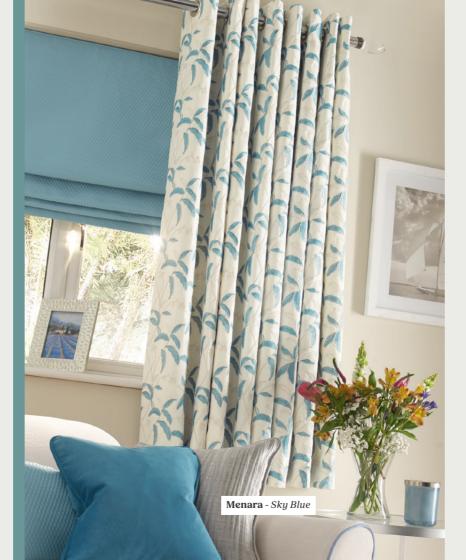

Cardinal - Sage, Designer sofa covers with Bramble - Forest, curtains

12 Designer furniture covers