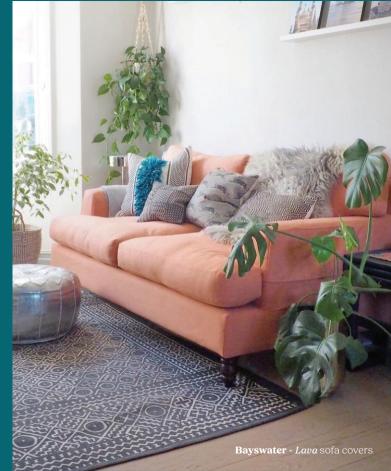

## **Sofa Covers.** Reimagine. Refresh. **Relove your sofa.**

Easy to remove and refit, and with most fabrics machine washable at 30°C, our made-to-measure covers tick every box when it comes to ease and convenience. Choose from over 800 beautiful fabrics in the comfort of your own home. For even more comfort and plumpness, we offer new cushion infills too.

Our bespoke furniture covers are the ideal way to restore comfort and style to your sofa.

Your local consultant will take precise measurements and return to fit your new sofa covers for you. We pride ourselves on attention to detail and ensuring you get the very best fit possible.

- The very best fit: we take over 100 measurements to guarantee it
- Easy care: our covers are simple to remove and refit, and most fabrics are machine washable at 30°C
- Some series of the series of t
- Family friendly fabrics: including Aquaclean<sup>®</sup> for incredible stain resistance, see page 13 for more details