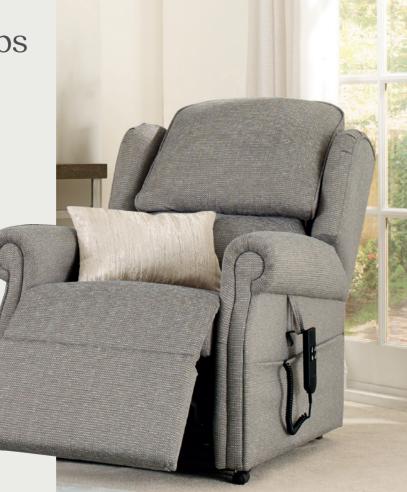

### Be inspired with Plumbs fabrics and integrate your **new recliner into** your home.

For over 60 years, Plumbs have specialised in made-to-measure home furnishings and we have now teamed up with a leading British manufacturer specialising in comfort furniture: electric reclining chairs, Queen Anne chairs and pouffes.

Your new bespoke chair can be upholstered in one of over 800 Plumbs upholstery weight designs and colourways to complement existing furniture and room design.

Please ask your Home Consultant for any advice, we are sure you will find something that's right for you and co-ordinates with or matches your other Plumbs products.

Plumbs Siesta riser and recliner in Perth Slub - Marble

30 | Plumbs recliners

Split Lumbar

As with every Plumbs product, comfort goes hand-in-hand with quality. Features include:

- Available in over 800 fabrics
- Smooth reclining operation for total comfort
- Luxurious, top-of-the-range pocket sprung seat cushion
- Full-length arm caps to protect and enhance the life of your chair
- Loop and pocket for your handset controls
- Backup battery to lower the chair in the event of a power cut
- Heat and massage option
- $\bigcirc$  Durable castors
- ✓ Two-year warranty