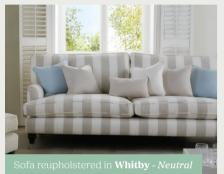

Galloway - Heather

20 | Plumbs Prestige fabrics

Sofa cover in Strawberry Thief 01 - Teal

CLARKE & CLARKE

Whitby - Neutral

Heatherland - Rouge