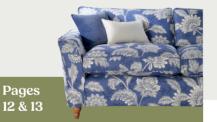

# Designer Covers. Relaxed style.

Designer Covers have a relaxed, contemporary looser fitting style.

Select from over 800 designs and colourways including cottons, velvets and chenilles – many are machine washable at 30°C.

> Your local Home Consultant will take detailed measurement and photographs of your furniture.

Plumbs skilled craftsmen and women will work to the detailed dimensions, ensuring your covers are tailor made to your furniture.

Cardinal - Sage, Designer sofa covers with Bramble - Forest, curtains

12 Designer furniture covers