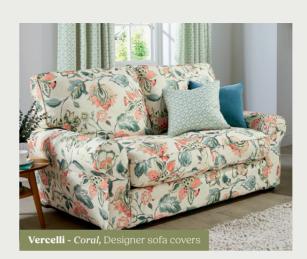

# Designer Covers. Relaxed style.

Designer Covers have a relaxed, contemporary looser fitting style.

Select from over 800 designs and colourways including cottons, velvets and chenilles – many are machine washable at 30°C.

> Your local Home Consultant will take detailed measurement and photographs of your furniture.

Plumbs skilled craftsmen and women will work to the detailed dimensions, ensuring your covers are tailor made to your furniture.